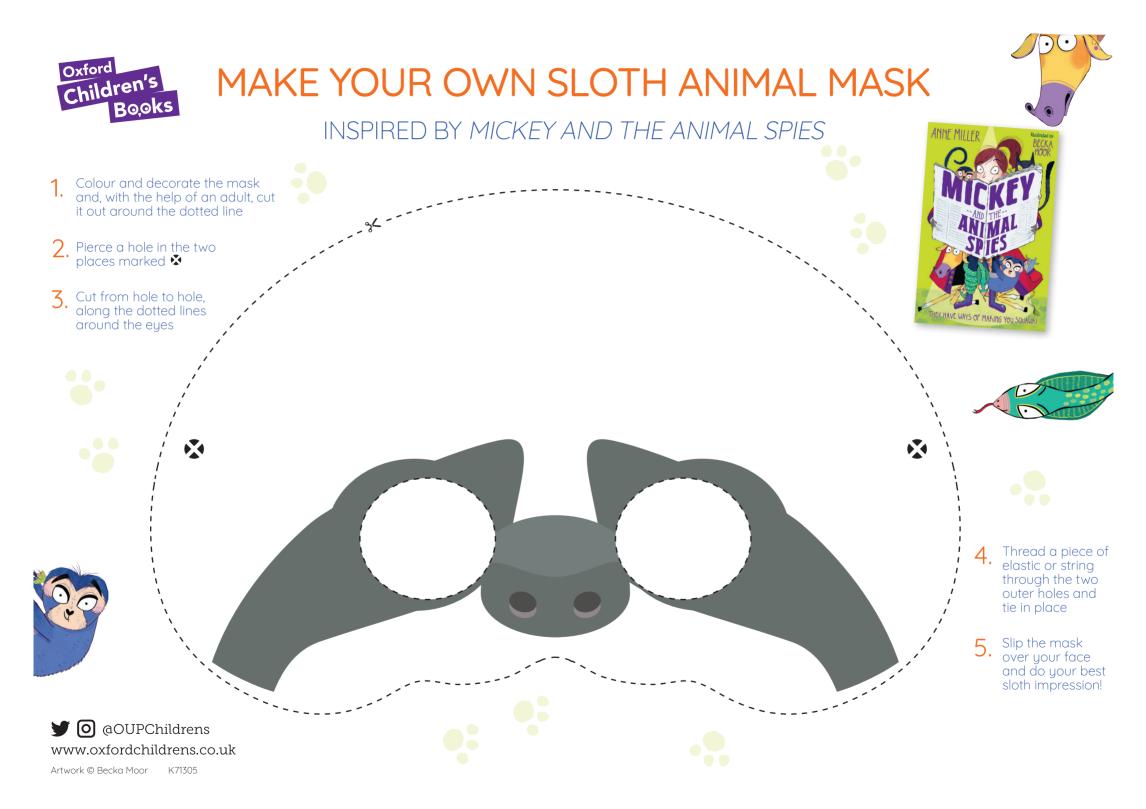

## CREATE A SUPER SLEUTH DECODER WHEEL INSPIRED BY MICKEY AND THE ANIMAL SPIES

**CALLING ALL SUPER SLEUTHS!** In *Mickey and the Animal Spies* there are lots of codes for whip smart heroine Mickey to crack. **YOUR MISSION**, should you choose to accept it, is to