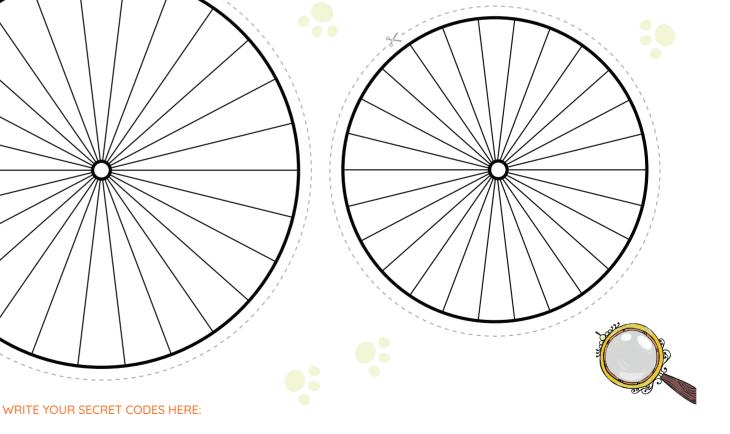

## All super sleuths will need:

- A print out of the two circles on this page
- Pen, glue stick and scissors
- Card
- Paper fastener (also known as a brad)

## Instructions

- Print out the two circles below and cut them out (with the help of an adult)
- 2) Stick the two circles onto card
  3) Write the alphabet onto the outer edge of both circles
- Align the circles one on top of the other and punch a hole in the middle
- 5) Insert and fold down the paper fastener
- 6) Start writing secret codes!

Simply rotate the top circle until the alphabets don't line up and then'translate' each letter of your message from one circle to the other.

**Y O** @OUPChildrens www.oxfordchildrens.co.uk Artwork © Becka Moor K71305