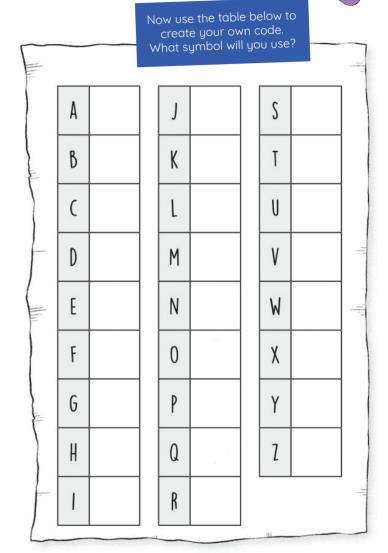

## CREATE YOUR OWN SECRET CODE INSPIRED BY MICKEY AND THE ANIMAL SPIES

In Mickey and the Animal Spies there are lots of codes for whip smart heroine Mickey to crack.

Ciphers and codes have been used throughout history to exchange messages, from morse code to number replacement codes. Here's one of our favourite codes, invented for this book! Use it to write your name and even a secret message.

| A | ()       | J | J.          | S | ബ്     |    |
|---|----------|---|-------------|---|--------|----|
| В | Les L    | K | 80-1<br>0-1 | Ţ | E:M    |    |
| C | 6        | L | E           | U |        |    |
| D | e.       | М | Sit.        | V |        | -  |
| E | P        | N | Z:S         | W |        | It |
| F |          | 0 | S.C.        | χ |        |    |
| G |          | Р |             | Y | 000    |    |
| H | THUNG OF | Q | Ê           | 1 | Fresto |    |
| 1 | 逊        | R | t eo        |   |        | -  |

MY NAME IN ANIMAL ALPHABET CODE IS:

@ @OUPChildrens
 www.oxfordchildrens.co.uk

Artwork © Becka Moor K71305

MY SECRET MESSAGE IS: